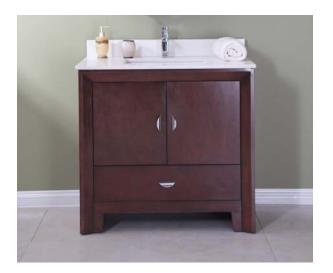

## Kodo Series 37" Vanity Console

in Walnut finish

tidal

Model(s): KDOC-376xxx-xx series

Kodo 37" wide 2-door, 1-drawer vanity cabinet Overall Dimensions: 37" Wide x 22" Deep x 35" High (includes top)

## Key Features:

- Sophisticated three-dimensional frame design featuring mitred-corner construction
- Solid wood frame construction
- Two Doors with soft-close anti-slam function
- One drawer featuring dovetail construction and under-mount hidden glides with soft-close anti-slam function
- Height adjustable feet
- Cabinet console available in Walnut finish only
- Countertop available in Ajax White Marble or Nova White Quartz
- · Available in Chrome and Brushed-Nickel trim