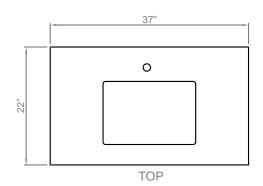

## Kodo Series 37" Vanity Console

in Walnut finish

tidal

Model(s): KDOC-376xxx-xx series

Kodo 37" wide 2-door, 1-drawer vanity cabinet Overall Dimensions: 37" Wide x 22" Deep x 35" High (includes top)