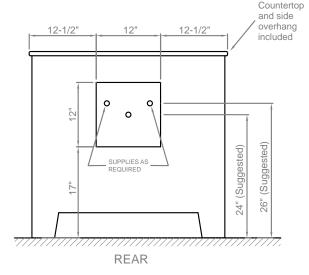

## Kodo Series 37" Vanity Console

in Walnut finish

tidal

Model(s): KDOC-376xxx-xx series

Kodo 37" wide 2-door, 1-drawer vanity cabinet Overall Dimensions: 37" Wide x 22" Deep x 35" High (includes top)