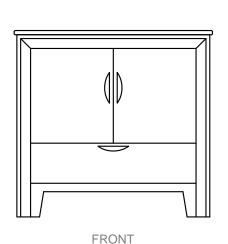

## Key Features:

- Sophisticated three-dimensional frame design featuring mitred-corner construction
- Solid wood frame construction
- Two Doors with soft-close anti-slam function
- One drawer featuring dovetail construction and under-mount hidden glides with soft-close anti-slam function
- Height adjustable feet
- Cabinet console available in Walnut finish only
- Countertop available in Ajax White Marble or Nova White Quartz
- · Available in Chrome and Brushed-Nickel trim