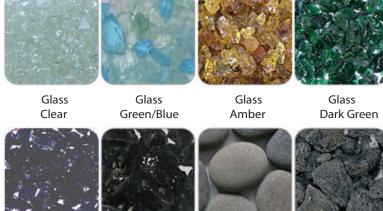

### Model No.

Interior opening **Outer dimensions** Gas type\* On/off\* **Efficiency Venting Options** 

**Vent Type** Fan **Electric BTU** input Doors/glass Interior color\* Certification

**Optional Media** for Tray:

#### Note:

The Fire Ribbon 6" is ideally suited for spaces of at least 1,000 sq ft...

Glass Glass **Basalt** Black Stones Amethyst

Lava Rocks

18 A Strathearn Ave. Units 25-27 Brampton, ON L6T 4X7

Tel: 905-799-5953 www.woodbridgefp.com