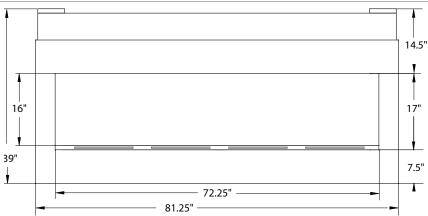

Front view

### Model No.

Interior opening **Outer dimensions** Gas type\* On/off\* **Efficiency Venting Options** 

**Vent Type** Fan **Electric BTU** input Doors/glass Interior color\* Certification

**Optional Media** for Tray:

#### 18

72.25"W x 16" H x 16.5" D 81.25"W x 39" H x 22.5" D Natural or LP/propane\* Remote control or wall switch\* Up to 80%

Through sidewall or roof

Must vertically vent 3' first before any horizontal venting. 2 Simpson Duravent Pro GS 6 5/8" diameter

Thermostat activated 160 c.f.m.

110 v. for fan

52,000 - 77,000 BTU/h

Fixed ceramic glass panel

Satin Black

Omni Testing Labs