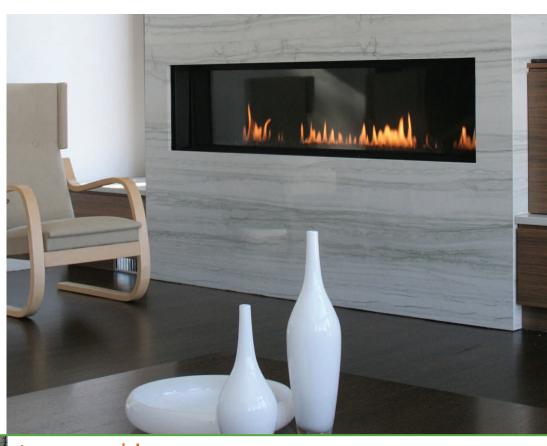

# SPARK Fire Ribbon Direct Vent 6 ft

Long and lean, an extended ribbon of fire perfect for any large space

modern fires

The extended Fire Ribbon makes a dramatic statement—high-impact, while still sophisticated in design. A fixed ceramic glass window complements its sleek dimensions. This is the ultimate choice for a large, open space.