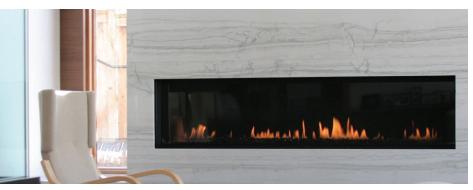

# SPARK Fire Ribbon Direct Vent 6 ft



Long and lean, an extended ribbon of fire perfect for any large space



modern fires

The extended Fire Ribbon makes a dramatic statement—high-impact, while still sophisticated in design. A fixed ceramic glass window complements its sleek dimensions. This is the ultimate choice for a large, open space.



Vent through the roof or side wall

- Up to 80% efficient
- Heating capacity enhanced with integrated fan
- Accepted by all major building and mechanical codes in the U.S. including the IMC and the UMC
- Approved in all 50 states and Canada
- No draft concerns
- Available in Millivolt or Electronic Ignition versions





Front view



### Model No.

Interior opening **Outer dimensions** Gas type\* On/off\* **Efficiency Venting Options** 

**Vent Type** Fan **Electric BTU** input Doors/glass Interior color\* Certification

**Optional Media** for Tray:

#### 18

72.25"W x 16" H x 16.5" D 81.25"W x 39" H x 22.5" D Natural or LP/propane\* Remote control or wall switch\* Up to 80%

Through sidewall or roof

Must vertically vent 3' first before any horizontal venting. 2 Simpson Duravent Pro GS