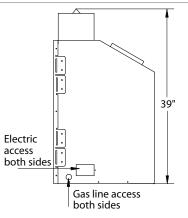

### Model No.

Interior opening **Outer dimensions** Gas type\* On/off\* **Efficiency Venting Options** 

**Vent Type** Fan **Electric BTU** input Doors/glass Interior color\* Certification

**Optional Media** for Tray:

#### 18

72.25"W x 16" H x 16.5" D 81.25"W x 39" H x 22.5" D Natural or LP/propane\* Remote control or wall switch\* Up to 80%

Through sidewall or roof

Must vertically vent 3' first before any horizontal venting. 2 Simpson Duravent Pro GS 6 5/8" diameter