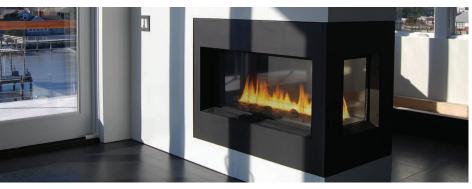

## Why pick a Spark Fire Ribbon Tri Vu?

- Vent through the roof or side wall
- Up to 80% efficient
- Heating capacity enhanced with integrated fan
- Approved for bedrooms, bathrooms & all common rooms
- Accepted by all major building and mechanical codes in the U.S. including the IMC (International Building Code) and the UMC (Uniform Mechanical Code).
- Please check with local codes before ordering Approved in all 50 states and Canada