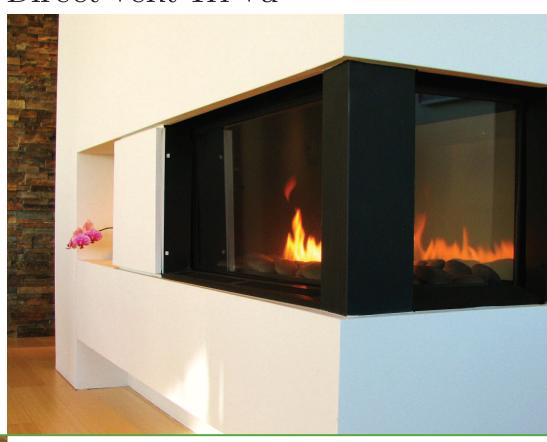

## SPARK Fire Ribbon Direct Vent Tri Vu

Open on three sides, the effect is completely modern. In an open space it acts as a natural room divider while maintaining an open and airy feel. Install this fire anywhere in need of a unique focal point and subtle, sleek definition.

## SPARK Fire Ribbon Direct Vent Tri Vu

The Fire Ribbon Vu Thru allows you the luxury of viewing your Fire Ribbon from two different rooms.

- Viewable dimensions: 36" wide x 17" high x 13" deep
- Clean modern appearance
- Safety of fixed ceramic glass
- Versatility and ease of installation
- No hearth is required
- Available as 2-sided or 3-sided
- No draft concerns
- Available in Millivolt or Electronic Ignition versions