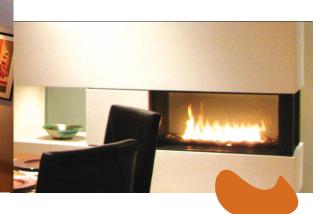

## SPARK Fire Ribbon Direct Vent Tri Vu

The Fire Ribbon Vu Thru allows you the luxury of viewing your Fire Ribbon from two different rooms.

- Viewable dimensions: 36" wide x 17" high x 13" deep
- Clean modern appearance
- Safety of fixed ceramic glass
- Versatility and ease of installation
- No hearth is required
- Available as 2-sided or 3-sided
- No draft concerns
- Available in Millivolt or Electronic Ignition versions