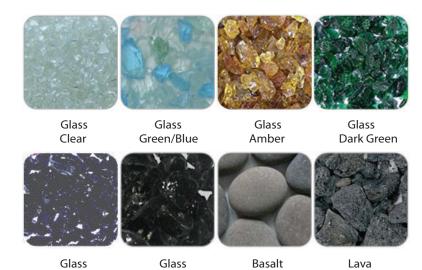

25" Electric access

both

sides

Interior opening **Outer dimensions** Gas type On/off **Efficiency Venting Options** 

**Vent Type** Fan **Electric BTU** input Doors/glass Interior color

**Optional Media** for Tray:

Certified by OMNI Testing Labs

Rocks

Stones

Black

**WOODBRIDGE** FIREPLACE INC. 18 A Strathearn Ave. Units 25-27 Brampton, ON L6T 4X7

Tel: 905-799-5953 www.woodbridgefp.com