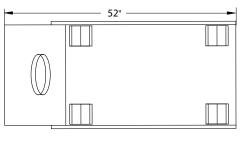

**Right Side view** 

Framing

22.5

24'

tabs

15.375 40" 17.25 7.375" • 36.25" 41.75 52"

Top view

Model No.

25" Electric access

both

sides

Interior opening **Outer dimensions** Gas type On/off **Efficiency Venting Options** 

**Vent Type** Fan **Electric BTU** input Doors/glass Interior color

**Optional Media** for Tray:

## **DV 92**

Gas line

both sides

access

Flue collar

36.25"W x 17.25" H x 13" D 52"W x 40" H x 22.5"D Natural or LP/propane Remote control or wall switch Up to 80% Through sidewall or roof Must vent 2' vertical before any horizontal venting Simpson Duravent GS 6 5/8"diameter Thermostat activated 160 c.f.m. 110 v. for fan 27,000 - 38,000 BTU/h