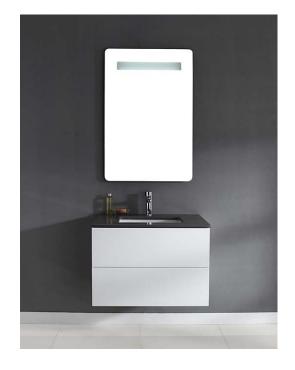

## Element Series 30" Vanity Console

in Polar White finish

Model(s): ELMC-307000-GL, ELMC-307000-GQ

Element 30" wide 2-drawer wall-mount vanity cabinet Overall Dimensions: 30" Wide x 22" Deep x 20-1/2" High (including top)

## **Key Features:**

- Simple and minimalist design
- Two Blum Tandembox metal drawer boxes using Tip-On push-click technology for drawer opening/closing
- Using Blum metal hanging brackets for easy installation
- · High quality HDF board construction
- Cabinet console available in Polar White finish only
- · Countertop options: Starfire white glass with integrated sink or Ash Grey quartz rectangular white ceramic sink