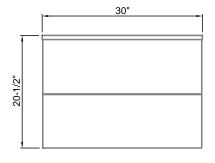

## Element Series 30" Vanity Console

in Polar White finish

Model(s): ELMC-307000-GL, ELMC-307000-GQ

Element 30" wide 2-drawer wall-mount vanity cabinet Overall Dimensions: 30" Wide x 22" Deep x 20-1/2" High (including top)