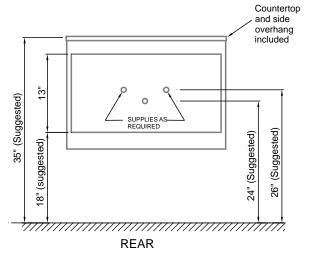

Remarks:
\* It is highly recommended to first install strong plywood backing on wall beforehand to ensure the vanity has a secure foundation for support.
\* It is highly recommended that the plywood backing is secured to at least one internal support stud within the wall
\* For additional support, under-cabinet wall block supports (provided) should be used to support the weight of the cabinet
\* All suggested placements in drawings are based on recommended 35\* countertop height