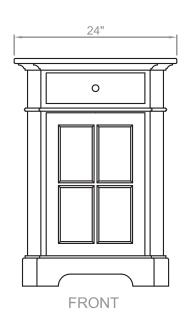

## Heritage Series 24" Vanity Console

in Espresso or Coconut White finish

Model(s): HTGC-243030-MB, -243130-MB, -243030-AW, -243130-AW, 242030-AW, 242130-AW, 242030-MB, 242130-MB

Heritage 24" wide 1-door vanity cabinet Overall Dimensions: 24" Wide x 19" Deep x 34-1/2" High (includes top)

## **Key Features:**

- Space-saver 19" depth for small bathrooms
- Inset door with frosted glass pane
- Soft-close anti-slam door feature
- Height adjustable feet
- Ample storage with adjustable internal shelving
- Cabinet available in Espresso or Coconut White finishes
- Natural stone top available in Midnight Black granite or Ajax White marble
- Available in chrome or brushed-nickel trim
- Constructed of solid Birch wood and Birch veneers