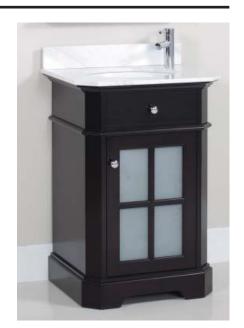

## Heritage Series 24" Vanity Console

in Espresso or Coconut White finish

Model(s): HTGC-243030-MB, -243130-MB, -243030-AW, -243130-AW, 242030-AW, 242130-AW, 242030-MB, 242130-MB

Heritage 24" wide 1-door vanity cabinet Overall Dimensions: 24" Wide x 19" Deep x 34-1/2" High (includes top)

## **Key Features:**

- Space-saver 19" depth for small bathrooms
- Inset door with frosted glass pane
- Soft-close anti-slam door feature
- Height adjustable feet
- Ample storage with adjustable internal shelving
- Cabinet available in Espresso or Coconut White finishes
- Natural stone top available in Midnight Black granite or Ajax White marble
- Available in chrome or brushed-nickel trim
- Constructed of solid Birch wood and Birch veneers