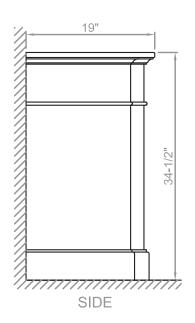

## Heritage Series 24" Vanity Console

in Espresso or Coconut White finish

Model(s): HTGC-243030-MB, -243130-MB, -243030-AW, -243130-AW, 242030-AW, 242130-AW, 242030-MB, 242130-MB

Heritage 24" wide 1-door vanity cabinet Overall Dimensions: 24" Wide x 19" Deep x 34-1/2" High (includes top)