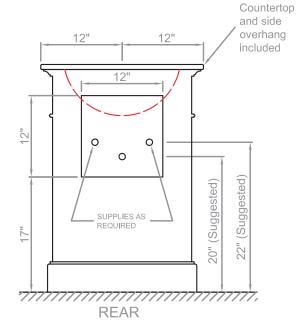

## Heritage Series 24" Vanity Console

in Espresso or Coconut White finish

Model(s): HTGC-243030-MB, -243130-MB, -243030-AW, -243130-AW, 242030-AW, 242130-AW, 242030-MB, 242130-MB

Heritage 24" wide 1-door vanity cabinet Overall Dimensions: 24" Wide x 19" Deep x 34-1/2" High (includes top)