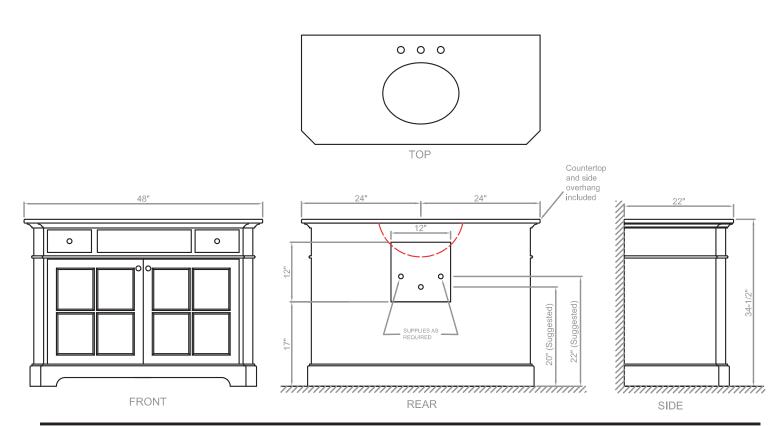

## Heritage Series 48" Vanity Console

in Espresso or Coconut White finish

Model(s): HTGC-483030-MB, -483130-MB, -483030-AW, -483130-AW -482030-AW, 482130-AW, 482030-MB, 482130-MB

Heritage 48" wide 2-door, 2-drawer vanity cabinet Overall Dimensions: 48" Wide x 22" Deep x 34-1/2" High (includes top)