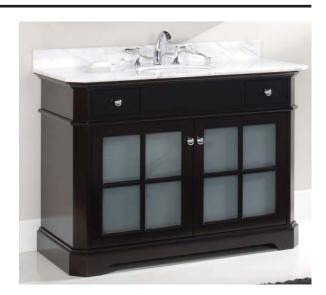

## Heritage Series 48" Vanity Console

in Espresso or Coconut White finish

Model(s): HTGC-483030-MB, -483130-MB, -483030-AW, -483130-AW -482030-AW, 482130-AW, 482030-MB, 482130-MB

Heritage 48" wide 2-door, 2-drawer vanity cabinet Overall Dimensions: 48" Wide x 22" Deep x 34-1/2" High (includes top)

## **Key Features:**

- Dovetailed drawer construction with undermount glides
- Two Inset doors with frosted glass panes
- · Soft-close anti-slam door feature
- · Height adjustable feet
- Ample storage with adjustable internal shelving
- Cabinet available in Espresso or Coconut white finishes
- Natural stone countertop in Midnight Black granite or Ajax White marble
- Available in chrome or brushed-nickel trim
- Constructed of solid Birch wood and Birch veneers