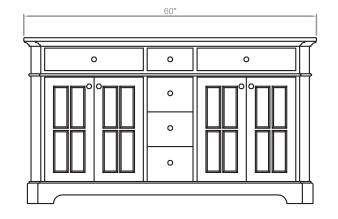

## Heritage Series 60" Double Sink Vanity

in Espresso or Coconut White finish

Model(s): HTGK-603000, -603100, -602000, -602100 Heritage 60" wide 4-door, 4-drawer vanity cabinet Overall Dimensions: 60" Wide x 22" Deep x 34-1/2" High (includes top)

## **Key Features:**

- Four (4) drawers with dovetail construction and undermount hidden glides
- Four (4) inset doors with frosted glass panes
- · Soft-close anti-slam door feature
- · Height adjustable feet
- · Ample storage with adjustable internal shelving
- Cabinet available in Espresso or Coconut white finishes
- Natural stone countertop available in Midnight Black granite or Ajax White marble
- · Available in chrome or brushed-nickel trim
- · Constructed of solid Birch wood and birch veneers