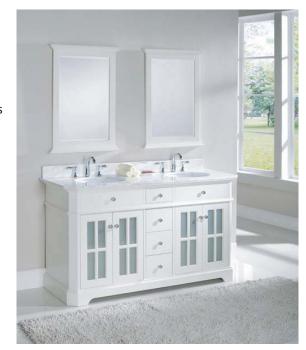

## Heritage Series 60" Double Sink Vanity

in Espresso or Coconut White finish

Model(s): HTGK-603000, -603100, -602000, -602100 Heritage 60" wide 4-door, 4-drawer vanity cabinet Overall Dimensions: 60" Wide x 22" Deep x 34-1/2" High (includes top)

## **Key Features:**

- Four (4) drawers with dovetail construction and undermount hidden glides
- Four (4) inset doors with frosted glass panes
- · Soft-close anti-slam door feature
- · Height adjustable feet
- · Ample storage with adjustable internal shelving
- Cabinet available in Espresso or Coconut white finishes
- Natural stone countertop available in Midnight Black granite or Ajax White marble
- · Available in chrome or brushed-nickel trim
- · Constructed of solid Birch wood and birch veneers