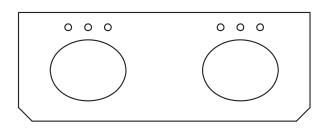

## Heritage Series 60" Double Sink Vanity

in Espresso or Coconut White finish

Model(s): HTGK-603000, -603100, -602000, -602100 Heritage 60" wide 4-door, 4-drawer vanity cabinet Overall Dimensions: 60" Wide x 22" Deep x 34-1/2" High (includes top)