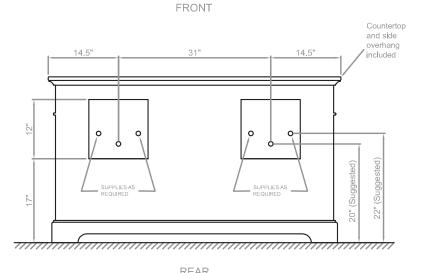

## Heritage Series 60" Double Sink Vanity

in Espresso or Coconut White finish

Model(s): HTGK-603000, -603100, -602000, -602100 Heritage 60" wide 4-door, 4-drawer vanity cabinet Overall Dimensions: 60" Wide x 22" Deep x 34-1/2" High (includes top)

TOP

Important Note: Dimensions supplied are nominal and may vary within tolerances. These measurements are subject to change or cancellation. No responsibility is assumed for use of superseded or voided pages.