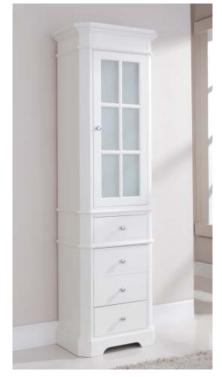

## Heritage Series 24" Linen Tower

in Espresso or Coconut White Finish

Model(s): HTGT-163000, HTGT-163100, HTGT-162000, HTGT-162100

Heritage 24" wide 1-door 3-shelf 4-drawer linen tower Overall Dimensions: 24" Wide x 16" Deep x 80" High

## **Key Features:**

- Single inset door with frosted glass pane and soft-close anti-slam feature
- Dovetailed drawer construction with undermount glides
- Height adjustable feet
- Ample storage with adjustable internal glass shelving
- Available in Coconut White or Espresso finishes
- Polished chrome or brushed-nickel trim
- Constructed of solid Birch wood and Birch veneers