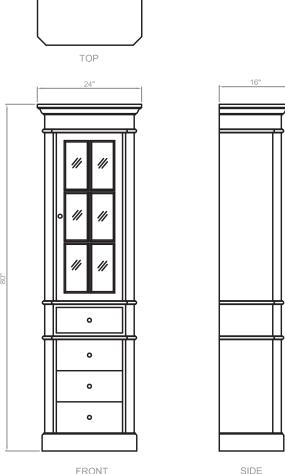

## Heritage Series 24" Linen Tower

in Espresso or Coconut White Finish

Model(s): HTGT-163000, HTGT-163100, HTGT-162000, HTGT-162100

Heritage 24" wide 1-door 3-shelf 4-drawer linen tower Overall Dimensions: 24" Wide x 16" Deep x 80" High