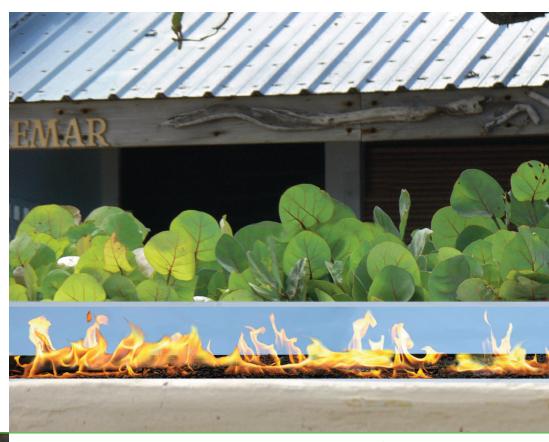

# Outdoor living just got more refined

modern fires

Spark's LBS Outdoor brings the cutting-edge look and design versatility of our indoor fireplaces to your outdoor space. These innovative products will enhance any outdoor architectural feature or landscape design.

## SPARK Linear Burner System Outdoor

- Stainless steel construction
- All internal components are waterproof
- Electronic ignition (no standing pilot)
- Stainless steel weather cover
- Stainless steel weather cover
- No hassle and mess of building a wood fire or clean up afterwards
- Easy way to change appearance and functionality of any outdoor space
- Customizable installation and design options due to a variety of sizes and fires object options