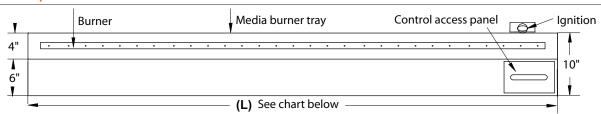

#### **Top view**

| Model No. | Overall length (L) | <b>Burner lengt</b> | Input Rate (N.G. / LP), Btu/hr |
|-----------|--------------------|---------------------|--------------------------------|
| LOD24     | 24"                | 20"                 | 41,000 / 33,500                |
| LOD36     | 36"                | 32"                 | 61,000 / 54,000                |
| LOD48     | 48"                | 44"                 | 82,000 / 72,000                |
| LOD60     | 60"                | 56"                 | 102,000 / 90,000               |
| LOD72     | 72"                | 68"                 | 116,000 / 110,000              |
| LOD84     | 84"                | 80                  | 129,000 / 128,000              |
| LOD96     | 96"                | 92                  | 142,000 / 146,500              |