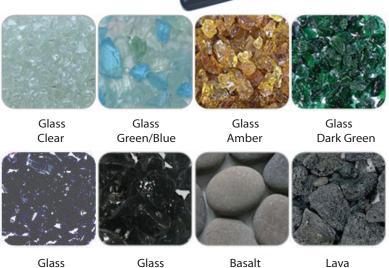

Amethyst

 Warmth from heat output allows extended use of outdoor spaces into Spring and Fall in colder climates

Optional Media for Tray:

Stones

Rocks

Black

FIREPLACE INC. 18 A Strathearn Ave. Units 25-27 Brampton, ON L6T 4X7