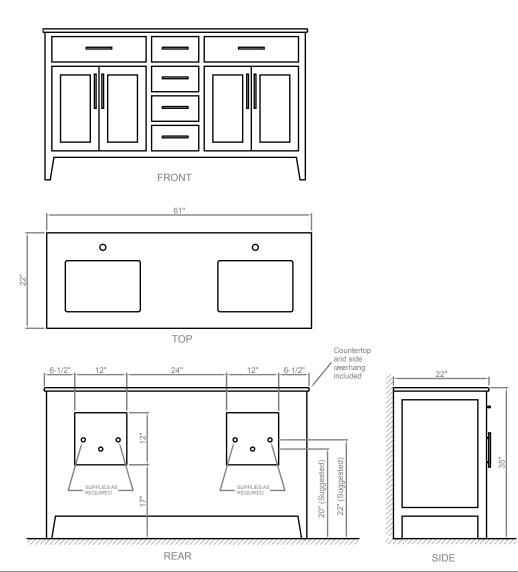

## Linden Series 61" Vanity Console

in Dove White or Walnut Finish

Model(s): LDNC-613000-AW, -613000-QW, -616000-AW, -616000-QW

Linden 61" wide 4-drawer 4-door vanity console Overall Dimensions: 61" Wide x 22" Deep x 36" High (includes top)