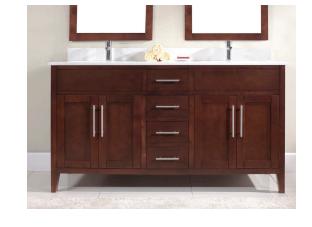

## Linden Series 61" Vanity Console

in Dove White or Walnut Finish

Model(s): LDNC-613000-AW, -613000-QW, -616000-AW, -616000-QW

Linden 61" wide 4-drawer 4-door vanity console Overall Dimensions: 61" Wide x 22" Deep x 36" High (includes top)

## **Key Features:**

- Contemporary Shaker styled 61" vanity in Dove White or Walnut finish
- Two drawers with dovetail construction and undermount hidden glides
- Two Inset doors featuring soft-close anti-slam function
- Countertop offered in Nova White Quartz or Ajax White natural marble
- Stainless steel bar handles
- Constructed of solid Birch wood and birch veneers