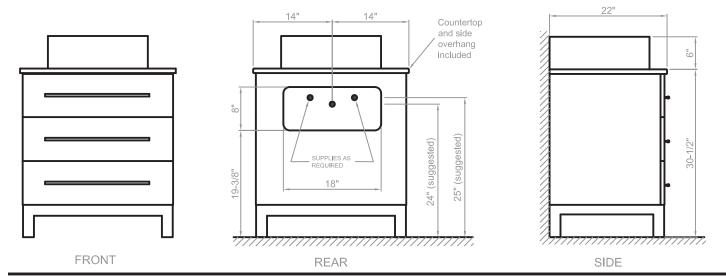

## Model(s): TMC-205, TMC-206, TMC-215, TMC-216

Titan 28" wide 2-drawer vanity cabinet Overall Dimensions: 28 Wide x 22" Deep x 36" High (incl. sink)

## **Key Features:**

- Compact 28" size
- Square ceramic above-mount vessel
- Stainless steel handles and base
- Dovetailed drawer construction with undermount glides
- Drawer configuration:
  - One (1) standard height drawers
  - One (1) extra deep drawer
- Natural marble countertop available in White or Beige
- Available in chrome or brushed-nickel trim
- Constructed of solid Birch wood and Birch veneers