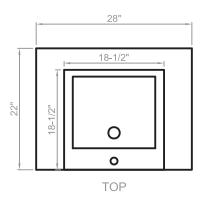

## Model(s): TMC-205, TMC-206, TMC-215, TMC-216

Titan 28" wide 2-drawer vanity cabinet Overall Dimensions: 28 Wide x 22" Deep x 36" High (incl. sink)