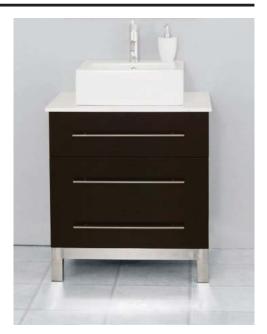

## Model(s): TMC-205, TMC-206, TMC-215, TMC-216

Titan 28" wide 2-drawer vanity cabinet Overall Dimensions: 28 Wide x 22" Deep x 36" High (incl. sink)

## **Key Features:**

- Compact 28" size
- Square ceramic above-mount vessel
- Stainless steel handles and base
- Dovetailed drawer construction with undermount glides
- Drawer configuration:
  - One (1) standard height drawers
  - One (1) extra deep drawer
- Natural marble countertop available in White or Beige
- Available in chrome or brushed-nickel trim
- Constructed of solid Birch wood and Birch veneers