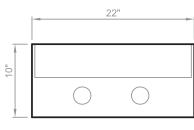

## Model(s): TTNK-2220, -2210

Titan 22" wide 1-door 4-shelf medicine cabinet Overall Dimensions: 22" Wide x 5½" Deep x 37" High (includes top)

2-3/4"

10"

5-1/4"

SIDE

Important Note: Dimensions supplied are nominal and may wary within tolerances. These measurements are subject to change or cancellation. No responsibility is assumed for use of superseded or voided pages. Copyright 2009 Tidal Canada. Toll Free 1-866-918-4325