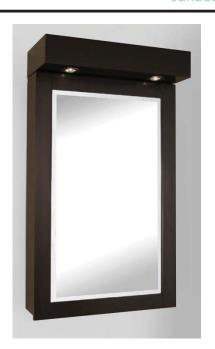

## Titan Series 22" Medicine Cabinet in Espresso finish

## Model(s): TTNK-2220, -2210

Titan 22" wide 1-door 4-shelf medicine cabinet Overall Dimensions: 22" Wide x 5½" Deep x 37" High (includes top)

## **Key Features:**

- Wood framed, beveled mirror doors feature concealed European-style hinges
- Three levels of internally adjustable tempered glass shelving to maximize storage and functionality
- Includes two inset 20W halogen lights with transformer (CSA-approved)
- · Light fixtures available in chrome or brushed-nickel trim
- Universal Left-opening or Right-opening door installation
- · Constructed of solid Birch wood and Birch veneers