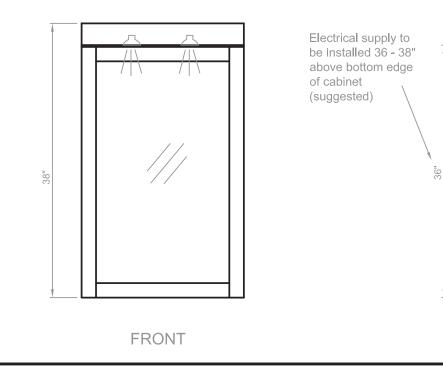

## Model(s): TTNK-2220, -2210

Titan 22" wide 1-door 4-shelf medicine cabinet Overall Dimensions: 22" Wide x 5½" Deep x 37" High (includes top)

2-3/4"

10"

5-1/4"

SIDE

Important Note: Dimensions supplied are nominal and may wary within tolerances. These measurements are subject to change or cancellation. No responsibility is assumed for use of superseded or voided pages. Copyright 2009 Tidal Canada. Toll Free 1-866-918-4325