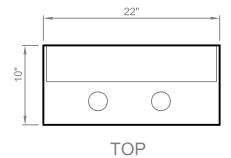

## in Espresso finish

Model(s): TTNK-2220, -2210

Titan 22" wide 1-door 4-shelf medicine cabinet

Overall Dimensions: 22" Wide x 5½" Deep x 37" High (includes top)

## **Key Features:**

- Wood framed, beveled mirror doors feature concealed European-style hinges
- Three levels of internally adjustable tempered glass shelving to maximize storage and functionality
- Includes two inset 20W halogen lights with transformer (CSA-approved)
- Light fixtures available in chrome or brushed-nickel trim
- Universal Left-opening or Right-opening door installation
- Constructed of solid Birch wood and birch veneers