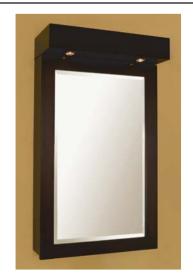

## Titan Series 22" Medicine Cabinet

## in Espresso finish

Model(s): TTNK-2220, -2210

Titan 22" wide 1-door 4-shelf medicine cabinet

Overall Dimensions: 22" Wide x 5½" Deep x 37" High (includes top)

## **Key Features:**

- Wood framed, beveled mirror doors feature concealed European-style hinges
- Three levels of internally adjustable tempered glass shelving to maximize storage and functionality
- Includes two inset 20W halogen lights with transformer (CSA-approved)
- Light fixtures available in chrome or brushed-nickel trim
- Universal Left-opening or Right-opening door installation
- Constructed of solid Birch wood and birch veneers