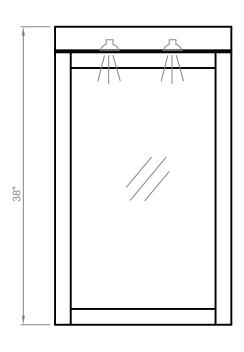

## in Espresso finish

Model(s): TTNK-2220, -2210

Titan 22" wide 1-door 4-shelf medicine cabinet

Overall Dimensions: 22" Wide x 5½" Deep x 37" High (includes top)

## **Key Features:**

- Wood framed, beveled mirror doors feature concealed European-style hinges
- Three levels of internally adjustable tempered glass shelving to maximize storage and functionality
- Includes two inset 20W halogen lights with transformer (CSA-approved)
- Light fixtures available in chrome or brushed-nickel trim
- Universal Left-opening or Right-opening door installation
- Constructed of solid Birch wood and birch veneers

**FRONT** 

Important Note: Dimensions supplied are nominal and may vary within tolerances. These measurements are subject to change or cancellation. No responsibility is assumed for use of superseded or voided pages.