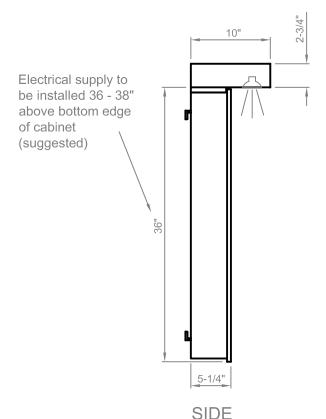

## in Espresso finish

Model(s): TTNK-2220, -2210

Titan 22" wide 1-door 4-shelf medicine cabinet

Overall Dimensions: 22" Wide x 5½" Deep x 37" High (includes top)

## **Key Features:**

- Wood framed, beveled mirror doors feature concealed European-style hinges
- Three levels of internally adjustable tempered glass shelving to maximize storage and functionality
- Includes two inset 20W halogen lights with transformer (CSA-approved)
- Light fixtures available in chrome or brushed-nickel trim
- Universal Left-opening or Right-opening door installation
- Constructed of solid Birch wood and birch veneers

**FRONT** 

Important Note: Dimensions supplied are nominal and may vary within tolerances. These measurements are subject to change or cancellation. No responsibility is assumed for use of superseded or voided pages.