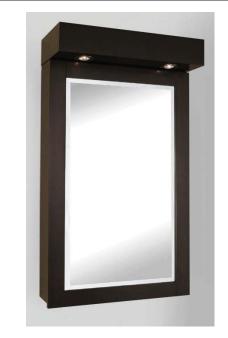

## Contemporary 22" Medicine Cabinet

in Dove White, Espresso or Walnut finish

Model(s): TTNK-2220, -2221, -2230, -2231, -2260, -2261

22" wide 1-door 4-shelf medicine cabinet
Overall Dimensions: 22" Wide x 5½" Deep x 37" High (includes top)

## **Key Features:**

- Wood framed, beveled mirror doors feature concealed European-style hinges
- Three levels of internally adjustable tempered glass shelving to maximize storage and functionality
- Includes two inset 20W halogen lights with transformer (CSA-approved)
- · Light fixtures available in chrome or brushed-nickel trim
- Universal Left-opening or Right-opening door installation
- · Constructed of solid Birch wood and Birch veneers