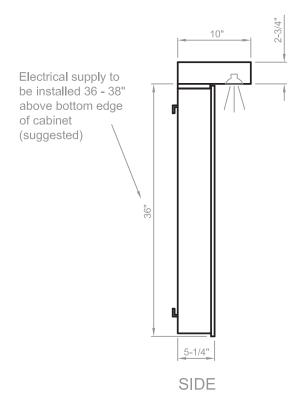

## Contemporary 22" Medicine Cabinet

in Dove White, Espresso or Walnut finish

Model(s): TTNK-2220, -2221, -2230, -2231, -2260, -2261

22" wide 1-door 4-shelf medicine cabinet
Overall Dimensions: 22" Wide x 5½" Deep x 37" High (includes top)