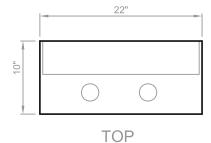

## Contemporary 22" Medicine Cabinet

in Dove White, Espresso or Walnut finish

Model(s): TTNK-2220, -2221, -2230, -2231, -2260, -2261

22" wide 1-door 4-shelf medicine cabinet
Overall Dimensions: 22" Wide x 5½" Deep x 37" High (includes top)