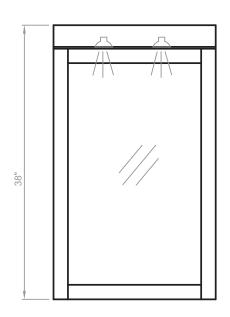

## Contemporary 22" Medicine Cabinet

in Dove White, Espresso or Walnut finish

Model(s): TTNK-2220, -2221, -2230, -2231, -2260, -2261

22" wide 1-door 4-shelf medicine cabinet
Overall Dimensions: 22" Wide x 5½" Deep x 37" High (includes top)

## **Key Features:**

- Wood framed, beveled mirror doors feature concealed European-style hinges
- Three levels of internally adjustable tempered glass shelving to maximize storage and functionality
- Includes two inset 20W halogen lights with transformer (CSA-approved)
- · Light fixtures available in chrome or brushed-nickel trim
- Universal Left-opening or Right-opening door installation
- · Constructed of solid Birch wood and Birch veneers