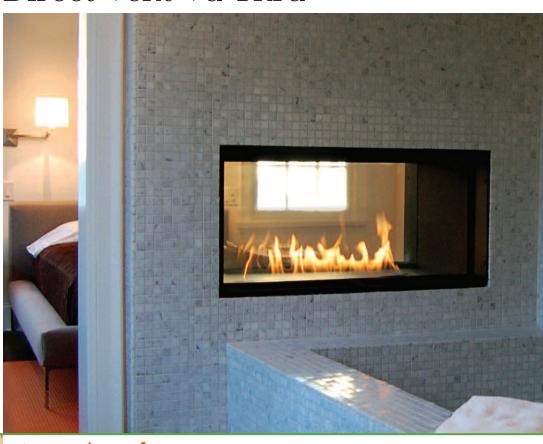

## SPARK Fire Ribbon Direct Vent Vu Thru

SPARK modern fires

Look right through your fire and enjoy it from two rooms. A natural choice for any contemporary floor plan. The Vu Thru has an open airy window feel that fits flawlessly into any modern environment.

# SPARK Fire Ribbon Direct Vent Vu Thru

- The Fire Ribbon Vu Thru allows you the luxury of viewing your Fire Ribbon from two different rooms.
- Viewable dimensions: 36" wide x 17" high x 13" deep
- Clean modern appearance
- Safety of fixed ceramic glass
- Versatility and ease of installation
- No hearth is required
- Available as 2-sided or 3-sided
- No draft concerns
- Available in Millivolt or Electronic Ignition versions

#### Front view