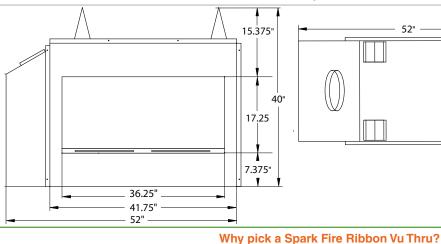

#### Interior opening **Outer dimensions** Gas type On/off **Efficiency Venting Options**

**Vent Type** Fan **Electric BTU** input Doors/glass Interior color

**Optional Media** for Tray:

#### **DV 91**

36.25"W x 17" H x 13" D 52.5"W x 40" H x 22.5"D Natural or LP/propane Remote control or wall switch Up to 80%

Through sidewall or roof

Must vent 2' vertical first before any horizontal

Simpson Duravent GS Pro 6-5/8" diameter Thermostat activated 160 c.f.m.

110 v. for fan

27,000 - 38,000 BTU/h

Amethyst

2 Fixed ceramic glass panels

Satin Black

- Vent through the roof or side wall
- Up to 80% efficient
- Heating capacity enhanced with integrated fan
- Approved for bedrooms, bathrooms and all common rooms
- Accepted by all major building and mechanical codes in the U.S. including the IMC (International Building Code) and the UMC (Uniform Mechanical Code). Please check with local codes before ordering
- Approved in all 50 states and Canada
- Certified by OMNI Testing Labs