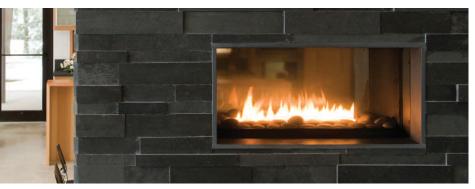

## SPARK Fire Ribbon Direct Vent Vu Thru

SPARK modern fires

Look right through your fire and enjoy it from two rooms. A natural choice for any contemporary floor plan. The Vu Thru has an open airy window feel that fits flawlessly into any modern environment.

# SPARK Fire Ribbon Direct Vent Vu Thru

- The Fire Ribbon Vu Thru allows you the luxury of viewing your Fire Ribbon from two different rooms.
- Viewable dimensions: 36" wide x 17" high x 13" deep
- Clean modern appearance
- Safety of fixed ceramic glass
- Versatility and ease of installation
- No hearth is required
- Available as 2-sided or 3-sided
- No draft concerns
- Available in Millivolt or Electronic Ignition versions