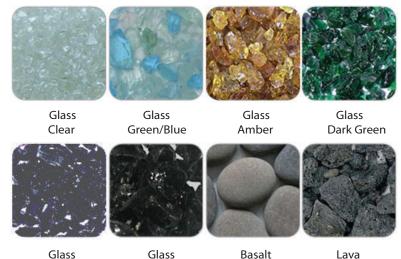

#### Interior opening **Outer dimensions** Gas type On/off **Efficiency Venting Options**

**Vent Type** Fan **Electric BTU** input Doors/glass Interior color

**Optional Media** for Tray:

Stones

**Rocks** 

Black

WOODBRIDGE FIREPLACE INC. 18 A Strathearn Ave. Units 25-27 Brampton, ON L6T 4X7

Tel: 905-799-5953 www.woodbridgefp.com