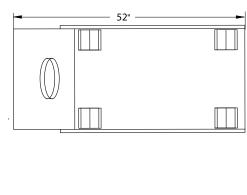

### Top view

#### Interior opening **Outer dimensions** Gas type On/off **Efficiency Venting Options**

**Vent Type** Fan **Electric BTU** input Doors/glass Interior color

**Optional Media** for Tray:

#### **DV 91**

36.25"W x 17" H x 13" D 52.5"W x 40" H x 22.5"D Natural or LP/propane Remote control or wall switch Up to 80%

Through sidewall or roof

Must vent 2' vertical first before any horizontal

Simpson Duravent GS Pro 6-5/8" diameter Thermostat activated 160 c.f.m.