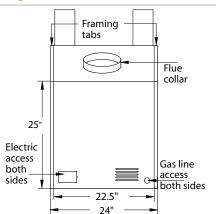

#### Interior opening **Outer dimensions** Gas type On/off **Efficiency Venting Options**

**Vent Type** Fan **Electric BTU** input Doors/glass Interior color

**Optional Media** for Tray:

#### **DV 91**

36.25"W x 17" H x 13" D 52.5"W x 40" H x 22.5"D Natural or LP/propane Remote control or wall switch Up to 80%

Through sidewall or roof

Must vent 2' vertical first before any horizontal

Simpson Duravent GS Pro 6-5/8" diameter Thermostat activated 160 c.f.m.

110 v. for fan

27,000 - 38,000 BTU/h

Amethyst

2 Fixed ceramic glass panels

Satin Black

- Vent through the roof or side wall
- Up to 80% efficient
- Heating capacity enhanced with integrated fan
- Approved for bedrooms, bathrooms and all common rooms
- Accepted by all major building and mechanical codes in the U.S. including the IMC (International Building Code) and the UMC (Uniform Mechanical Code). Please check with local codes before ordering
- Approved in all 50 states and Canada
- Certified by OMNI Testing Labs