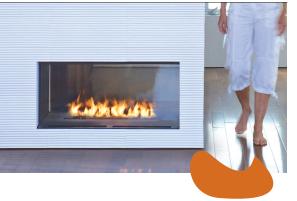

## SPARK Fire Ribbon Direct Vent Vu Thru

SPARK modern fires

Look right through your fire and enjoy it from two rooms. A natural choice for any contemporary floor plan. The Vu Thru has an open airy window feel that fits flawlessly into any modern environment.

# SPARK Fire Ribbon Direct Vent Vu Thru

- The Fire Ribbon Vu Thru allows you the luxury of viewing your Fire Ribbon from two different rooms.
- Viewable dimensions: 36" wide x 17" high x 13" deep
- Clean modern appearance
- Safety of fixed ceramic glass
- Versatility and ease of installation
- No hearth is required
- Available as 2-sided or 3-sided
- No draft concerns
- Available in Millivolt or Electronic Ignition versions