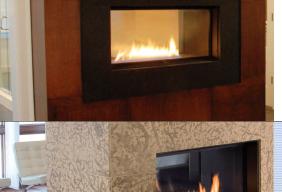

## SPARK Fire Ribbon Direct Vent Vu Thru









SPARK modern fires

Look right through your fire and enjoy it from two rooms. A natural choice for any contemporary floor plan. The Vu Thru has an open airy window feel that fits flawlessly into any modern environment.

# SPARK Fire Ribbon Direct Vent Vu Thru



- The Fire Ribbon Vu Thru allows you the luxury of viewing your Fire Ribbon from two different rooms.
- Viewable dimensions: 36" wide x 17" high x 13" deep
- Clean modern appearance
- Safety of fixed ceramic glass
- Versatility and ease of installation
- No hearth is required
- Available as 2-sided or 3-sided
- No draft concerns
- Available in Millivolt or Electronic Ignition versions





#### Front view



### Top view



#### Model No.

#### Interior opening **Outer dimensions** Gas type On/off **Efficiency Venting Options**